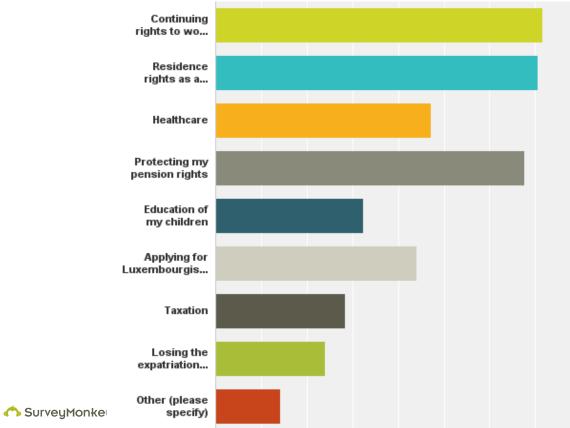

## What are your main concerns around BREXIT and your life in Luxembourg once the UK leaves the EU