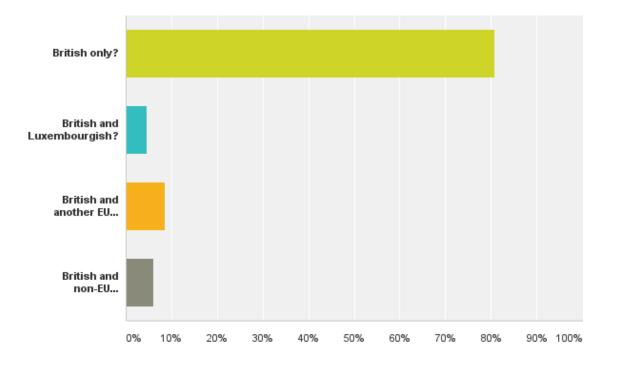

#### BRILL INAUGURAL MEETING CENTRE JEAN PAUL XXIII, LUXEMBOURG 14 NOVEMBER, 2016

## Why carry out a survey?

- To gain a snapshot of who BRILL members are
- To identify concerns around BREXIT
- To get data for advocacy in London & Luxembourg



## Methodology

- Survey posted on the BRILL website & emailed to members who are not on FB
- Open from 29/08 to 25/09 2016
- 283 responses received (BRILL membership around 950)

## Key findings: Who we are



#### Gender



🔥 SurveyMonkey

#### How old are we?



🔿 Su

\_

## We are highly educated



🔥 SurveyMonkey

#### What nationalities are we?



\Lambda SurveyMonkey

### **Spouses**?





# Luxembourg is our main place of residence



## And we have been here a while



SurveyMonkey

# If we have children they attend a mix of schools



\Lambda SurveyMonkey

## We have put down roots here

• Do you own property here?



## Are you in paid work?



\Lambda SurveyMonkey

#### If you work, in which sector are you employed?



## To what extent are we integrated into Luxembourg?

- Voter registration for the EP and communal elections
- Intentions to stay post-Brexit
- Language acquisition
- Citizenship intentions

#### **Our political engagement in Luxembourg**

• Are you registered to vote here?



\Lambda SurveyMonke

#### Do you want to/intend to stay in Luxembourg when the UK leaves the EU



#### Do you speak French or German?