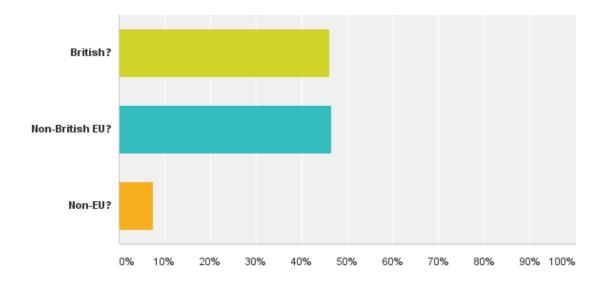

#### BRILL INAUGURAL MEETING CENTRE JEAN PAUL XXIII, LUXEMBOURG 14 NOVEMBER, 2016

## Why carry out a survey?

- To gain a snapshot of who BRILL members are
- To identify concerns around BREXIT
- To get data for advocacy in London & Luxembourg



## Methodology

- Survey posted on the BRILL website & emailed to members who are not on FB
- Open from 29/08 to 25/09 2016
- 283 responses received (BRILL membership around 950)

## Key findings: Who we are



#### Gender



🔥 SurveyMonkey

#### How old are we?



🔿 Su

\_

## We are highly educated



🔥 SurveyMonkey

#### What nationalities are we?



\Lambda SurveyMonkey

### **Spouses**?





# Luxembourg is our main place of residence



## And we have been here a while



SurveyMonkey

# If we have children they attend a mix of schools



\Lambda SurveyMonkey

## We have put down roots here

• Do you own property here?



## Are you in paid work?



\Lambda SurveyMonkey

#### If you work, in which sector are you employed?



## To what extent are we integrated into Luxembourg?

- Voter registration for the EP and communal elections
- Intentions to stay post-Brexit
- Language acquisition
- Citizenship intentions

#### **Our political engagement in Luxembourg**

• Are you registered to vote here?



\Lambda SurveyMonke

#### Do you want to/intend to stay in Luxembourg when the UK leaves the EU



#### Do you speak French or German?



\Lambda SurveyMonkey

#### Do you speak