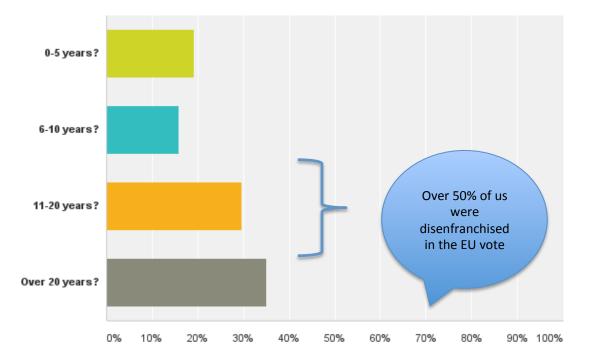

#### BRILL INAUGURAL MEETING CENTRE JEAN PAUL XXIII, LUXEMBOURG 14 NOVEMBER, 2016

## Why carry out a survey?

- To gain a snapshot of who BRILL members are
- To identify concerns around BREXIT
- To get data for advocacy in London & Luxembourg



## Methodology

- Survey posted on the BRILL website & emailed to members who are not on FB
- Open from 29/08 to 25/09 2016
- 283 responses received (BRILL membership around 950)

## Key findings: Who we are



#### Gender



🔥 SurveyMonkey

#### How old are we?



🔿 Su

\_

## We are highly educated



🔥 SurveyMonkey

#### What nationalities are we?



\Lambda SurveyMonkey

### **Spouses**?





# Luxembourg is our main place of residence



## And we have been here a while



SurveyMonkey

# If we have children they attend a mix of schools



\Lambda SurveyMonkey

## We have put down roots here

• Do you own property here?



## Are you in paid work?



\Lambda SurveyMonkey

#### If you work, in which sector are you employed?



## To what extent are we integrated into Luxembourg?

- Voter registration for the EP and communal elections
- Intentions to stay post-Brexit
- Language acquisition
- Citizenship intentions

#### **Our political engagement in Luxembourg**

• Are you registered to vote here?



\Lambda SurveyMonke

#### Do you want to/intend to stay in Luxembourg when the UK leaves the EU



#### Do you speak French or German?



\Lambda SurveyMonkey

#### Do you speak Luxembourgish?



\Lambda SurveyMonkey

#### If not, are you intending to start lear