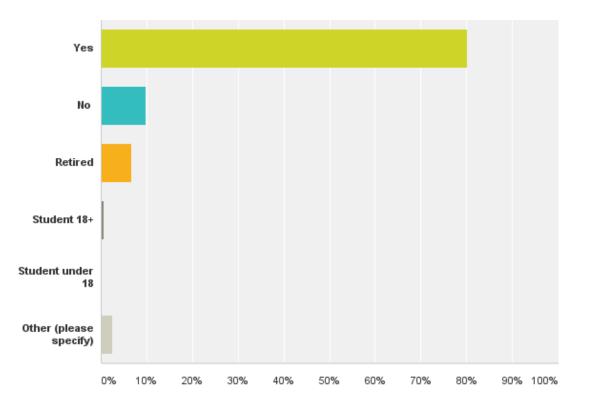

- To gain a snapshot of who BRILL members are
- To identify concerns around BREXIT
- To get data for advocacy in London & Luxembourg



## Methodology

- Survey posted on the BRILL website & emailed to members who are not on FB
- Open from 29/08 to 25/09 2016
- 283 responses received (BRILL membership around 950)

## Key findings: Who we are



#### Gender



🔥 SurveyMonkey

#### How old are we?



🔿 Su

\_

## We are highly educated



🔥 SurveyMonkey

#### What nationalities are we?



\Lambda SurveyMonkey

### **Spouses**?





# Luxembourg is our main place of residence



## And we have been here a while



SurveyMonkey

# If we have children they attend a mix of schools



\Lambda SurveyMonkey

## We have put down roots here

• Do you own property here?



## Are you in paid work?



\Lambda SurveyMonkey

#### If you work, in which sector are you employed?



## To what extent are we integrated into Luxembourg?

- Voter registration for the EP and communal elections
- Intentions to stay post-Brexit
- Language acquisition
- Citizenship intentions

#### **Our political engagement in Luxembourg**

• Are you registered to vote here?



\Lambda SurveyMonke

#### Do you want to/intend to stay in Luxembourg when the UK leaves the EU



#### Do you speak French or German?



\Lambda SurveyMonkey

#### Do you speak Luxembourgish?



\Lambda SurveyMonkey

#### If not, are you intending to start learning Luxembourgish?



## If you applied for a language course in July 2016, did you:



## Have you taken the Luxembourg civics course for nationality?



🔥 SurveyMonkey

#### Are