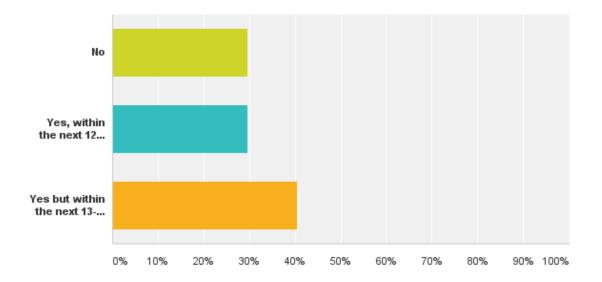

# Do you think that Britain will actually leave the EU before 2020?

🔥 SurveyMonkey