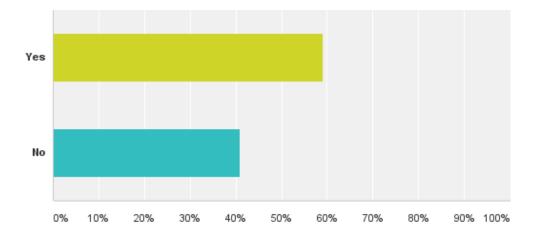

# Do you think that Britain will actually leave the EU before 2020?

🔥 SurveyMonkey